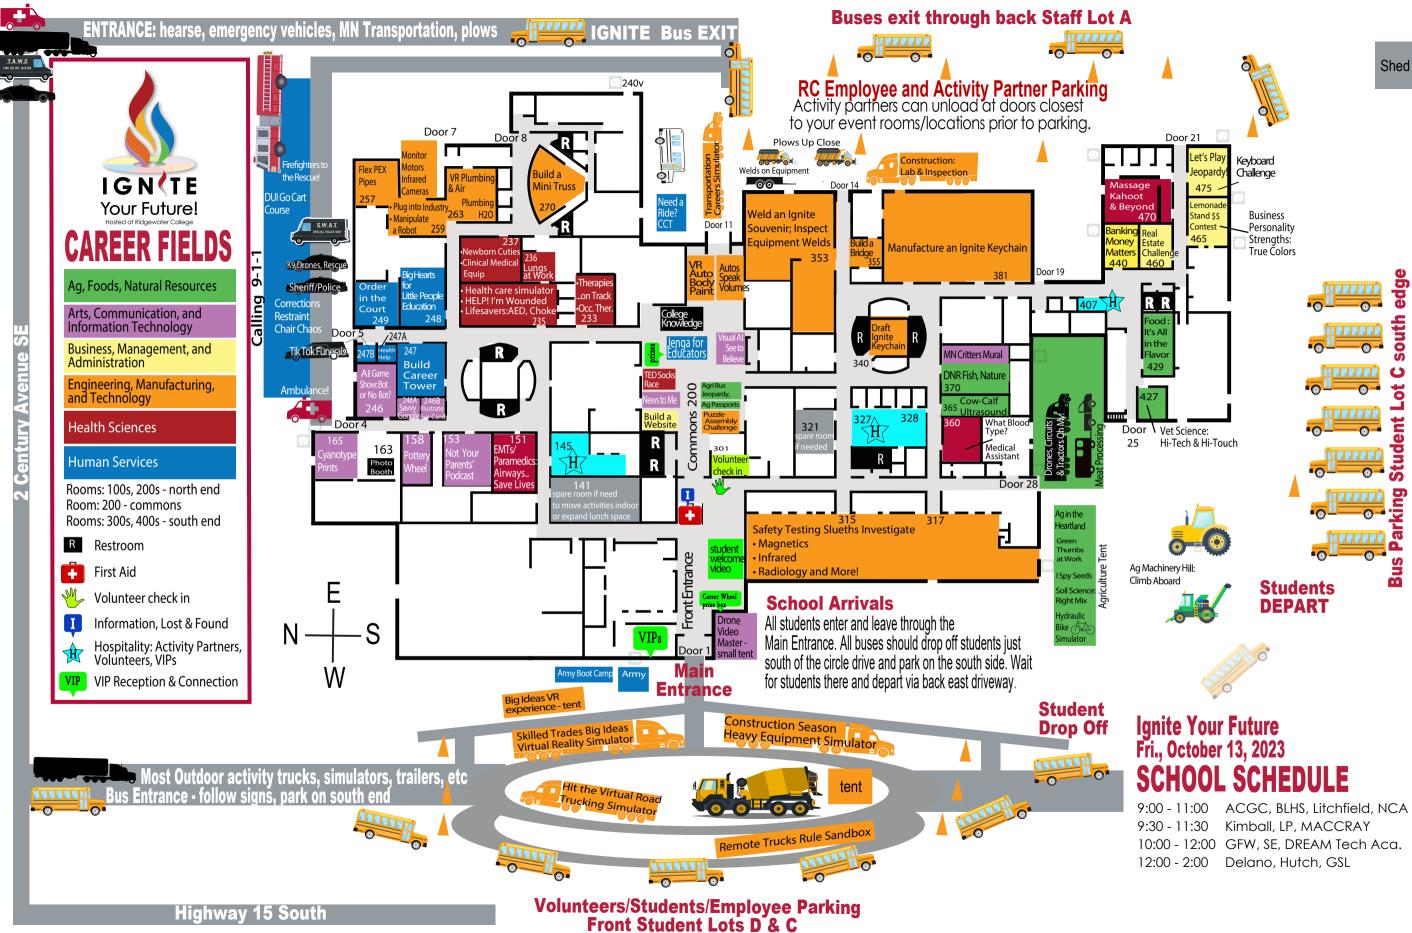

# **EVENT GUIDE:** 2023 IGNITE Your Future: Career Field Activities

Activities are organized throughout the building by career fields as much as possible. Your Futurel Behind the descriptions are the room numbers or locations. Note that there are about 20 activities and stations outside.

## AGRICULTURE, FOOD & NATURAL RESOURCES

- Agri-Business Jeopardy Commons, 200
- Ag Passports for Swag Commons, 200
- Cow-Calf Connection through Ultrasound 365
- DNR: Tag a Fish, Work in Nature 370
- Vet Science: Hi-Tech & Hi-Touch 427
- Food: It's All in the Flavor 429

#### Outside Near 427, Door 25, South of Main Entrance

- Meat Processing: Try Sausage Making trailer
- Drones, Circuits and Tractors, Oh My! simulator
- Ag Machinery Hill: Climb Aboad! parking lot

#### Outside Tent Near 427, Door 25:

- Bike the New Hydraulic Simulator Way! tent
- I Spy Seeds But Which Ones? tent
- Green Thumbs at Work tent
- Ag in the Heartland tent
- Soil Science: The Right Mix tent

#### ARTS, INFORMATION TECHNOLOGY, COMMUNICATIONS

- Visual AI: See It to Believe It! Commons, 200
- News to Me: Media Writing, Photos & Ethics Commons, 200
- Not Your Parents' Podcast! From Idea to Online 153
- Pottery: Wheel of Formations 158
- Cyanotype Prints = Art + Science 165
- AI Game Show: Bot or No Bot? 246
- Savvy Google Searching 246A
- Illustrate Eye-Candy Designs 246B
- MN Critters Mural: Help with Paint by Numbers 370 Outside front entrance:
- Drone Video Master = Technology + Action + Talent

## **BUSINESS, MANAGEMENT & ADMINISTRATION**

- Build a Business Website; Link to Social Media Commons, 200
- Banking Money Matters & 10-Key Challenge 440
- Real Estate House Challenge 460
- Business Personality Strengths ID Your True Colors 465
- Lemonade Stand \$\$ Competition: Will Your Profits Win
- You a Prize? 465 • Let's Play Jeopardy! Credit, Insurance, Finance, & Fraud - 475
- Keyboard Challenge: How Fast Can You Type? 475

# ENGINEERING, MANUFACTURING & STEM

- Puzzle Assembly: Can You Follow a Plan? Commons, 200
- Flex PEX Pipes for H2O and Air 259 into 257
- Plug into Industrial Careers with Circuit Controls 259
- Manipulate a Robot 259
- Monitor Motors with Infrared Cameras 259
- Safety Testing Slueths Investigate: Magnetics, Infrared & Radiology Multiple Activities 315
- Draft Your Ignite Keychain and Future 340
- Weld an Ignite Souvenir, Explore Equipment Welds 353 and Outside
- Manufacture an Ignite Keychain: Make, Measure and Assemble Your Souvenir 381

#### Outside Front Circle:

• Skilled Trades Big Ideas Virtual Reality (VR) Simulator - front

## ENGINEERING: TRANSPORTATION & CONSTRUCTION

- Autos Speak Volumes if You Listen Commons, 200
- VR Auto Body Paint Simulator Commons, 200
- VR Plumbing & Air Diagnostics 263
- Plumbing H2O: Pipes, Valves & Pumps, Oh My! 263
- Build a Mini Wooden Truss 270
- Build a Bridge for Your Future 355

#### **Outside Front Circle:**

- Construction Season: Heavy Equipment Simulator front
- Hit the Virtual Road: CDL Trucking Simulator front
- Remote Trucks Rule the Sandbox front

#### **Outside Back East Side:**

- Transportation Career Simulator Outside East Commons, 200
- Need a Ride? CCT Transit Outside East Commons, 200
- Construction: Materials Lab and Inspection Outside 355

# HEALTH SCIENCE

- TED Socks Race: It's Fun Helping Others Commons, 200
- EMT/Paramedics: Airways and Tourniquets Save Lives 151
- Therapies to Get You Back on Track 233
- Occupational Therapy: Test Your Noggin' 233
- Clinical Healthcare Simulaton 235
- HELP! I'm Wounded! Now What? 235
- Lifesavers: From AEDs to Choking Devices 235
- Lungs at Work: Respiratory Therapy 236
- Newborn Cuties and their Special Medical Needs 237
- Medical Equipment: Keep it Working 237
- What's Your Blood Type? Pokes, Vax, Medical Assistants & Patients 360
- Massage Therapy: Kahoot & Beyond 470 Outside 246, Door 4:
- Ambulance! Life-saving in Fast Lane

## HUMAN SERVICES: EDUCATION & SERVICES

- Jenga for Future Educators Commons, 200
- Build Your Career Tower with Jenga 247
- Health Help Starts with Assessment 247A
- Big Hearts for Little People in Education 248

#### Outside 249, North Side Door 5:

• Tik Tok for the Funeral Industry - Outside & 247B

#### Outside Back East Commons, 200:

• Need a Ride? Community Transport - vehicle

# LAW, PUBLIC SAFETY, CORRECTIONS & SECURITY

- Order in the Court: Judge Jody and her Legal Team 249 Outside Front Entrance:
- Army Boot Camp: The Physical Challenge Behind Service

## Calling 9-1-1: Outside 249, North Side Door 5:

- Firefighters to the Rescue!
- DUI Go Cart Course: Goggles to Open Your Eyes!
- Corrections Restraint Chair Chaos

• K9 Unit, Drone Team & Rescue

• SWAT Team and Police are Here to Serve