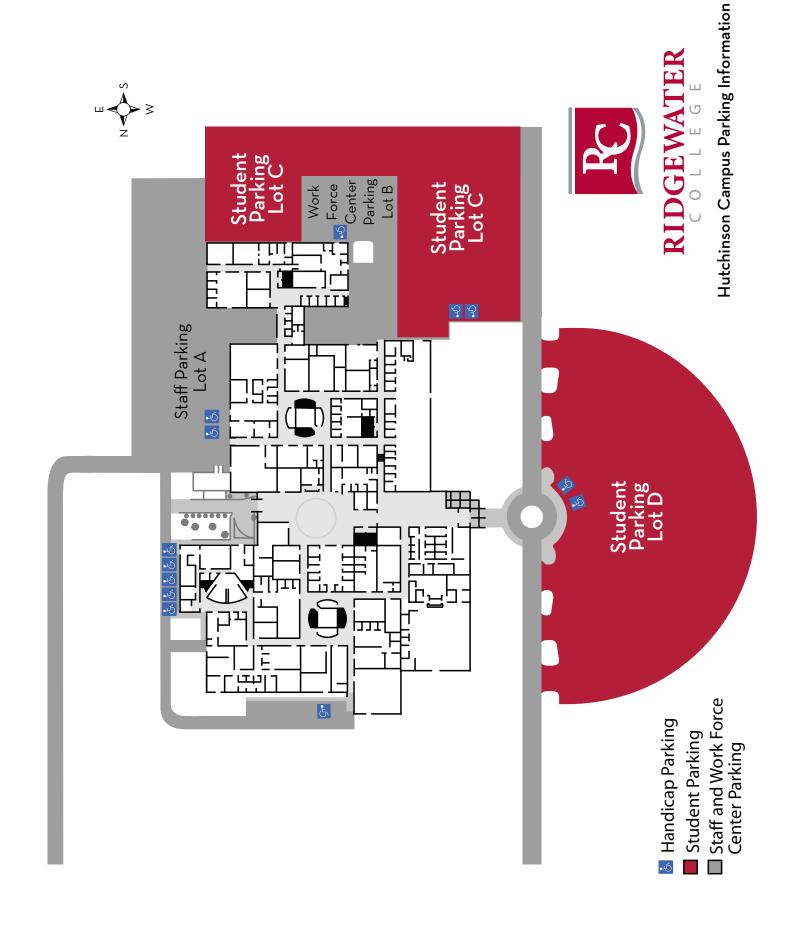

# Ridgewater College Parking Information

Parking permits are available and can be picked up in the Business Office from 8:00 A.M. – 4:30 P.M. M-F.

Please be sure to have your:

- 1. Student ID#. This is given to you at the time you register for classes at Ridgewater College.
- 2. Your vehicle license plate number
- 3. Make, model & color of your vehicle

Permits should be hung from the rearview mirror. Permits are valid at both the Willmar and Hutchinson Campus. Permits do not have an expiration date and can be used as long as you are a student at Ridgewater. Permits are tied to the registered vehicle. Additional permits are available for \$5.00.

## Tickets will be issued for the following:

No or outdated parking permit - \$20.00\*

Handicap violation - \$200.00

Parked in marked zon